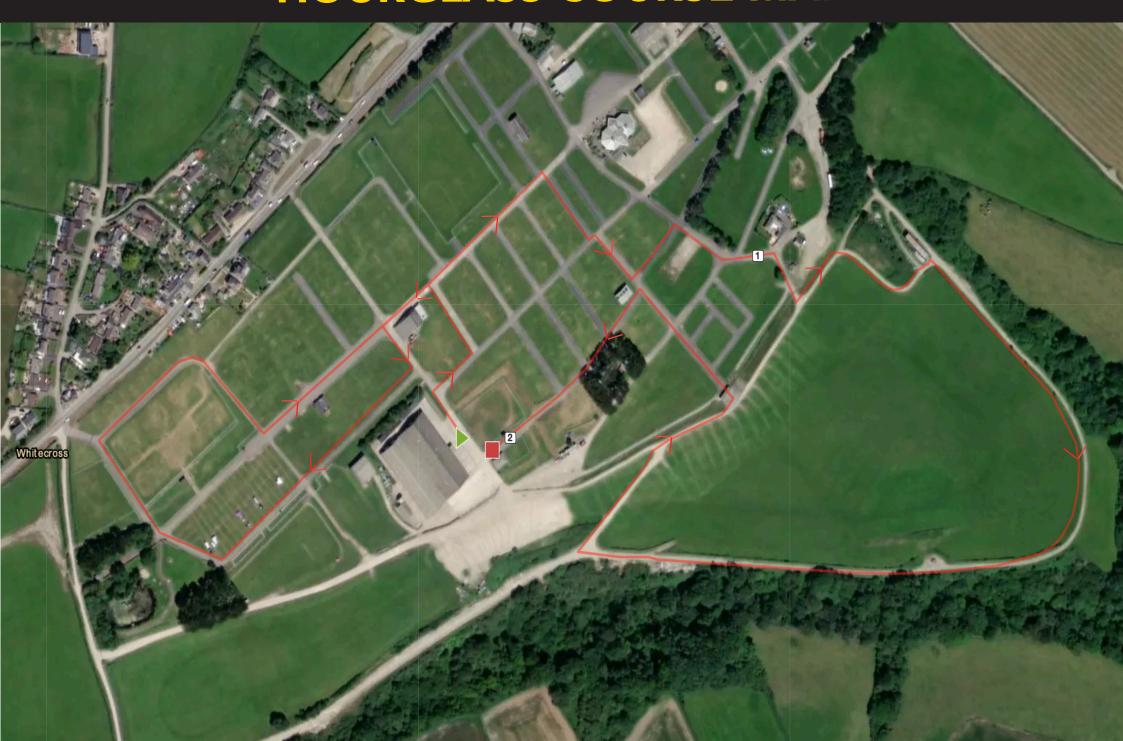

## EVENT RULES

Participants will run two mile loops around the Royal Cornwall showground with a diminishing time limit starting at 30 minutes and reducing by 1 minute each loop. The run course will be signed using yellow arrows and tape, marshals and other markers.

# HOURGLASS COURSE MAP