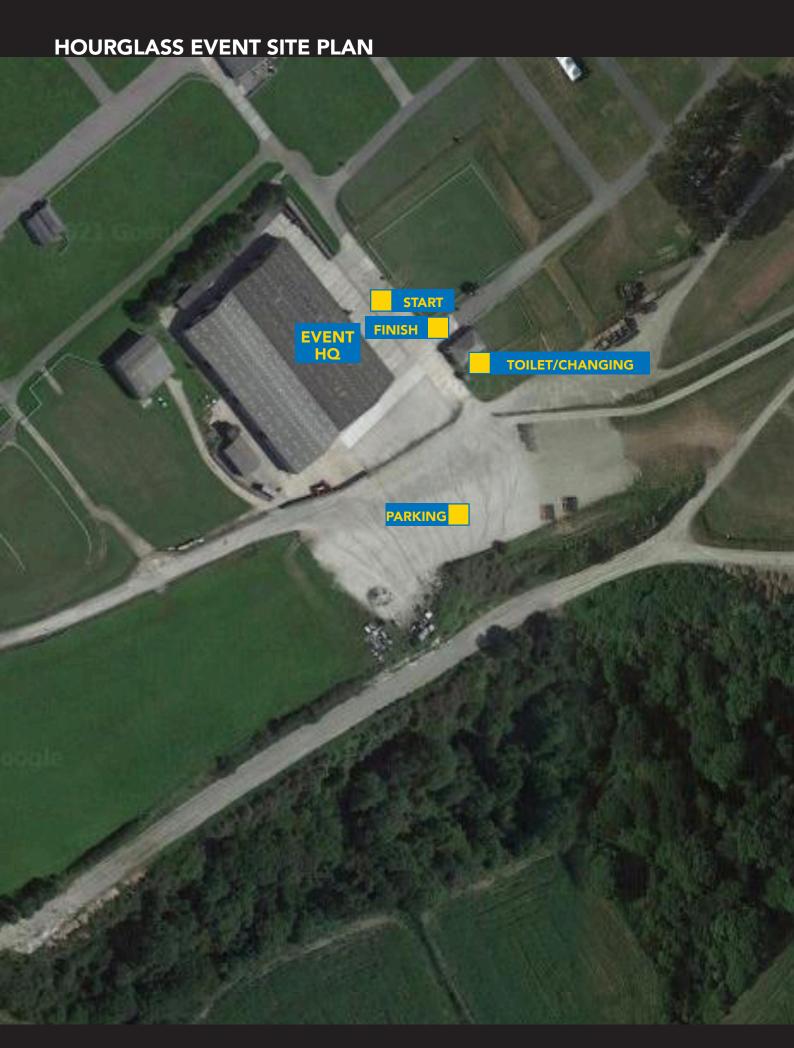

#### **EVENT HQ:**

Exhibition Hall, Royal Cornwall Event Centre, Whitecross, Wadebridge, PL27 7JE

## **EVENT CAR PARKING**

Outside the exhibition hall.

#### **CHANGING AREA / TOILETS - RACE DAY ONLY**

Toilets are a toilet block outside of the main race arena, you will be able to change in the area as long as you do not expose yourself.

You will have space inside the exhibition hall to store your own food, drinks, change of clothes etc.

## **FOOD/WATER AID STATION**

Food and hydration areas will be located at the start/finish area only.

There will be fluids provided by Precision Hydration, Coke and Water along with and sweets and savoury snacks. Please let us know if you have any specific dietary requirements

#### **EVENT HQ Finish**

Royal Cornwall Event Centre, Whitecross, Wadebridge, PL27 7JE