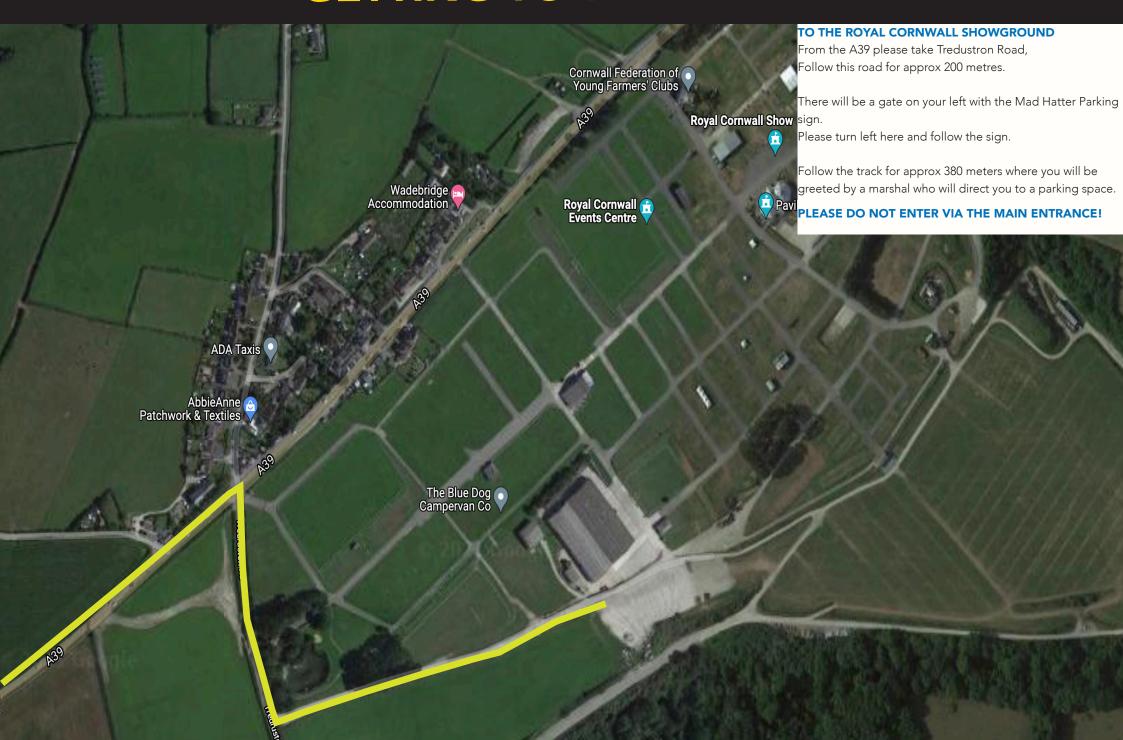

this event to be possible. Litter is something they are all very sensitive about and we do not tolerate, including discarded kit and gel/food wrappers!
- Dangerous or offensive behaviour: Any discarded for other users (on land or in water) or offensive behaviour, including being rude to race officials will result in disqualification. Please be nice to marshals and other volunteers. Please thank them, they've given up their time to look after you and make sure you are going the right way!

#### **EVENT HQ Finish**

Royal Cornwall Event Centre, Whitecross, Wadebridge, PL27 7JE

#### **JOHN YELLAND**

07766 405101

### **MARTIN SOUTHGATE**

07776 158709

Hot food and hot/cold drinks with be available after the event.



HOURGLASS ~ 2023
Mad Hatter Sports Events

## **GETTING TO THE EVENT**



## EVENT RULES

Participants will run two mile loops around the Royal Cornwall showground with a diminishing time limit starting at 30 minutes and reducing by 1 minute each loop. The run course will be signed using yellow arrows and tape, marshals and other markers.

#### **ENTERING**

- Participants should understand that this is a tough and challenging event and that they are entering at their own risk and cannot hold the organisers responsible.
- If you cannot make the event for any circumstances please contact Mad Hatter Sports events. Transferring of entry via any route other than through us will not be accepted.

#### **RACE**

- Athletes MUST start/finish at the points show in the briefing
- · Anyone found littering will be disqualified.
- There will be a water/food stations at th